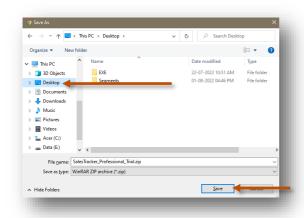

https://www.spinso.com/SalesTracker/ downloads/free-trial/ SalesTracker\_Professional\_Trial.zip

Select **Desktop** to save on our desktop

Click on Save

Extract Zip file Right Click on zip file & Click Extract to SalesTracker\_Professional\_Trial\