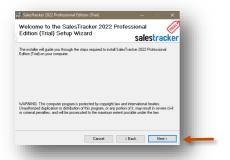

Click on Next button

Click on Next button

Select I Agree Click on Next button

If you wish to change the installation path, Click on "**Browse**" and select the path for installation We would recommend default path