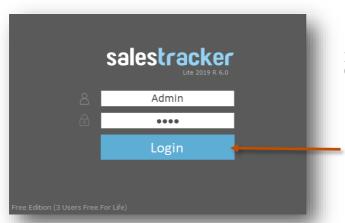

# Login

After you install SalesTracker you can click on the SalesTracker icon on your desktop to launch the application

You can also launch the application from Start - Program Files - Spinso - SalesTracker

In trial mode SalesTracker login screen would Open with default login name and password

## **Default login details** Login Name : admin Password: demo