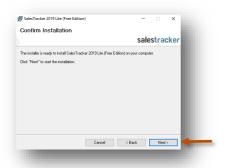

Select I Agree Click on Next button

If you wish to change the installation path, Click on "**Browse**" and select the path for installation We would recommend default path

Click on **Next** button

Click on **Next** button