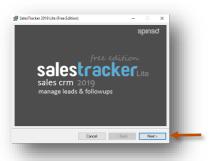

We do not recommend you to run Setup.exe directly from SalesTracker\_Lite.zip file Please unzip the SalesTracker\_Lite.zip file and run the setup from extracted folder

Click on **Next** button

Click on **Next** button