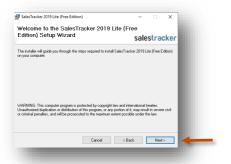

We do not recommend you to run Setup.exe directly from SalesTracker\_Lite.zip file Please unzip the SalesTracker\_Lite.zip file and run the setup from extracted folder

Click on **Next** button

Click on **Next** button