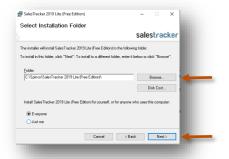

Select I Agree Click on Next button

If you wish to change the installation path, Click on "**Browse**" and select the path for installation We would recommend default path

Click on **Next** button

Click on **Next** button