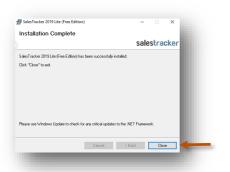

Extract Zip file
Right Click on zip file & Click Extract All



**SalesTracker\_Lite** folder will be created on desktop.

Open the folder SalesTracker\_Lite



You would see the following files Run **Setup.exe** to install



Note: Incase you are prompted for unknown publisher error

Click on More Info

Click on Run anyway to continue



We do not recommend you to run Setup.exe directly from SalesTracker\_Lite.zip file Please unzip the SalesTracker\_Lite.zip file and run the setup from extracted folder



Click on **Next** button



Click on **Next** button



Select I Agree Click on Next button



If you wish to change the installation path, Click on "**Browse**" and select the path for installation We would recommend default path

Click on **Next** button



Click on **Next** button



Click on **Close** button

# Login



After you install SalesTracker you can click on the SalesTracker icon on your desktop to launch the application

You can also launch the application from Start - Program Files - Spinso - SalesTracker



In trial mode SalesTracker login screen would Open with default login name and password

## **Default login details** Login Name : admin Password: demo



## Please note

You can change the password in **Master- Employee (user)** Screen Once you change the password Login screen will not load default login and password

# Other software's

# servicedesk Service CRM

TimeTrocker'
Project Timesheet

# $\chi_{ m plore}$ Digital catalog software



601, 6th Floor, Odyssey IT Park, Road No.9, Wagle Estate, Thane (W) - 400 604. Maharashtra, INDIA