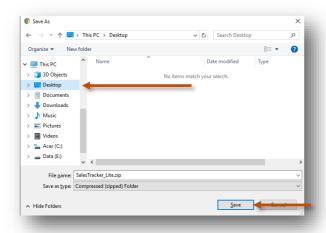

downloads/SalesTracker\_Lite.zip

Select **Desktop** to save on our desktop

Click on **Save** 

Extract Zip file
Right Click on zip file & Click Extract All

**SalesTracker\_Lite** folder will be created on desktop.