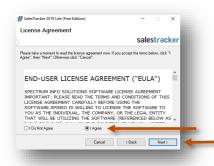

Select I Agree Click on Next button

If you wish to change the installation path, Click on "**Browse**" and select the path for installation We would recommend default path

Click on **Next** button

Click on **Next** button